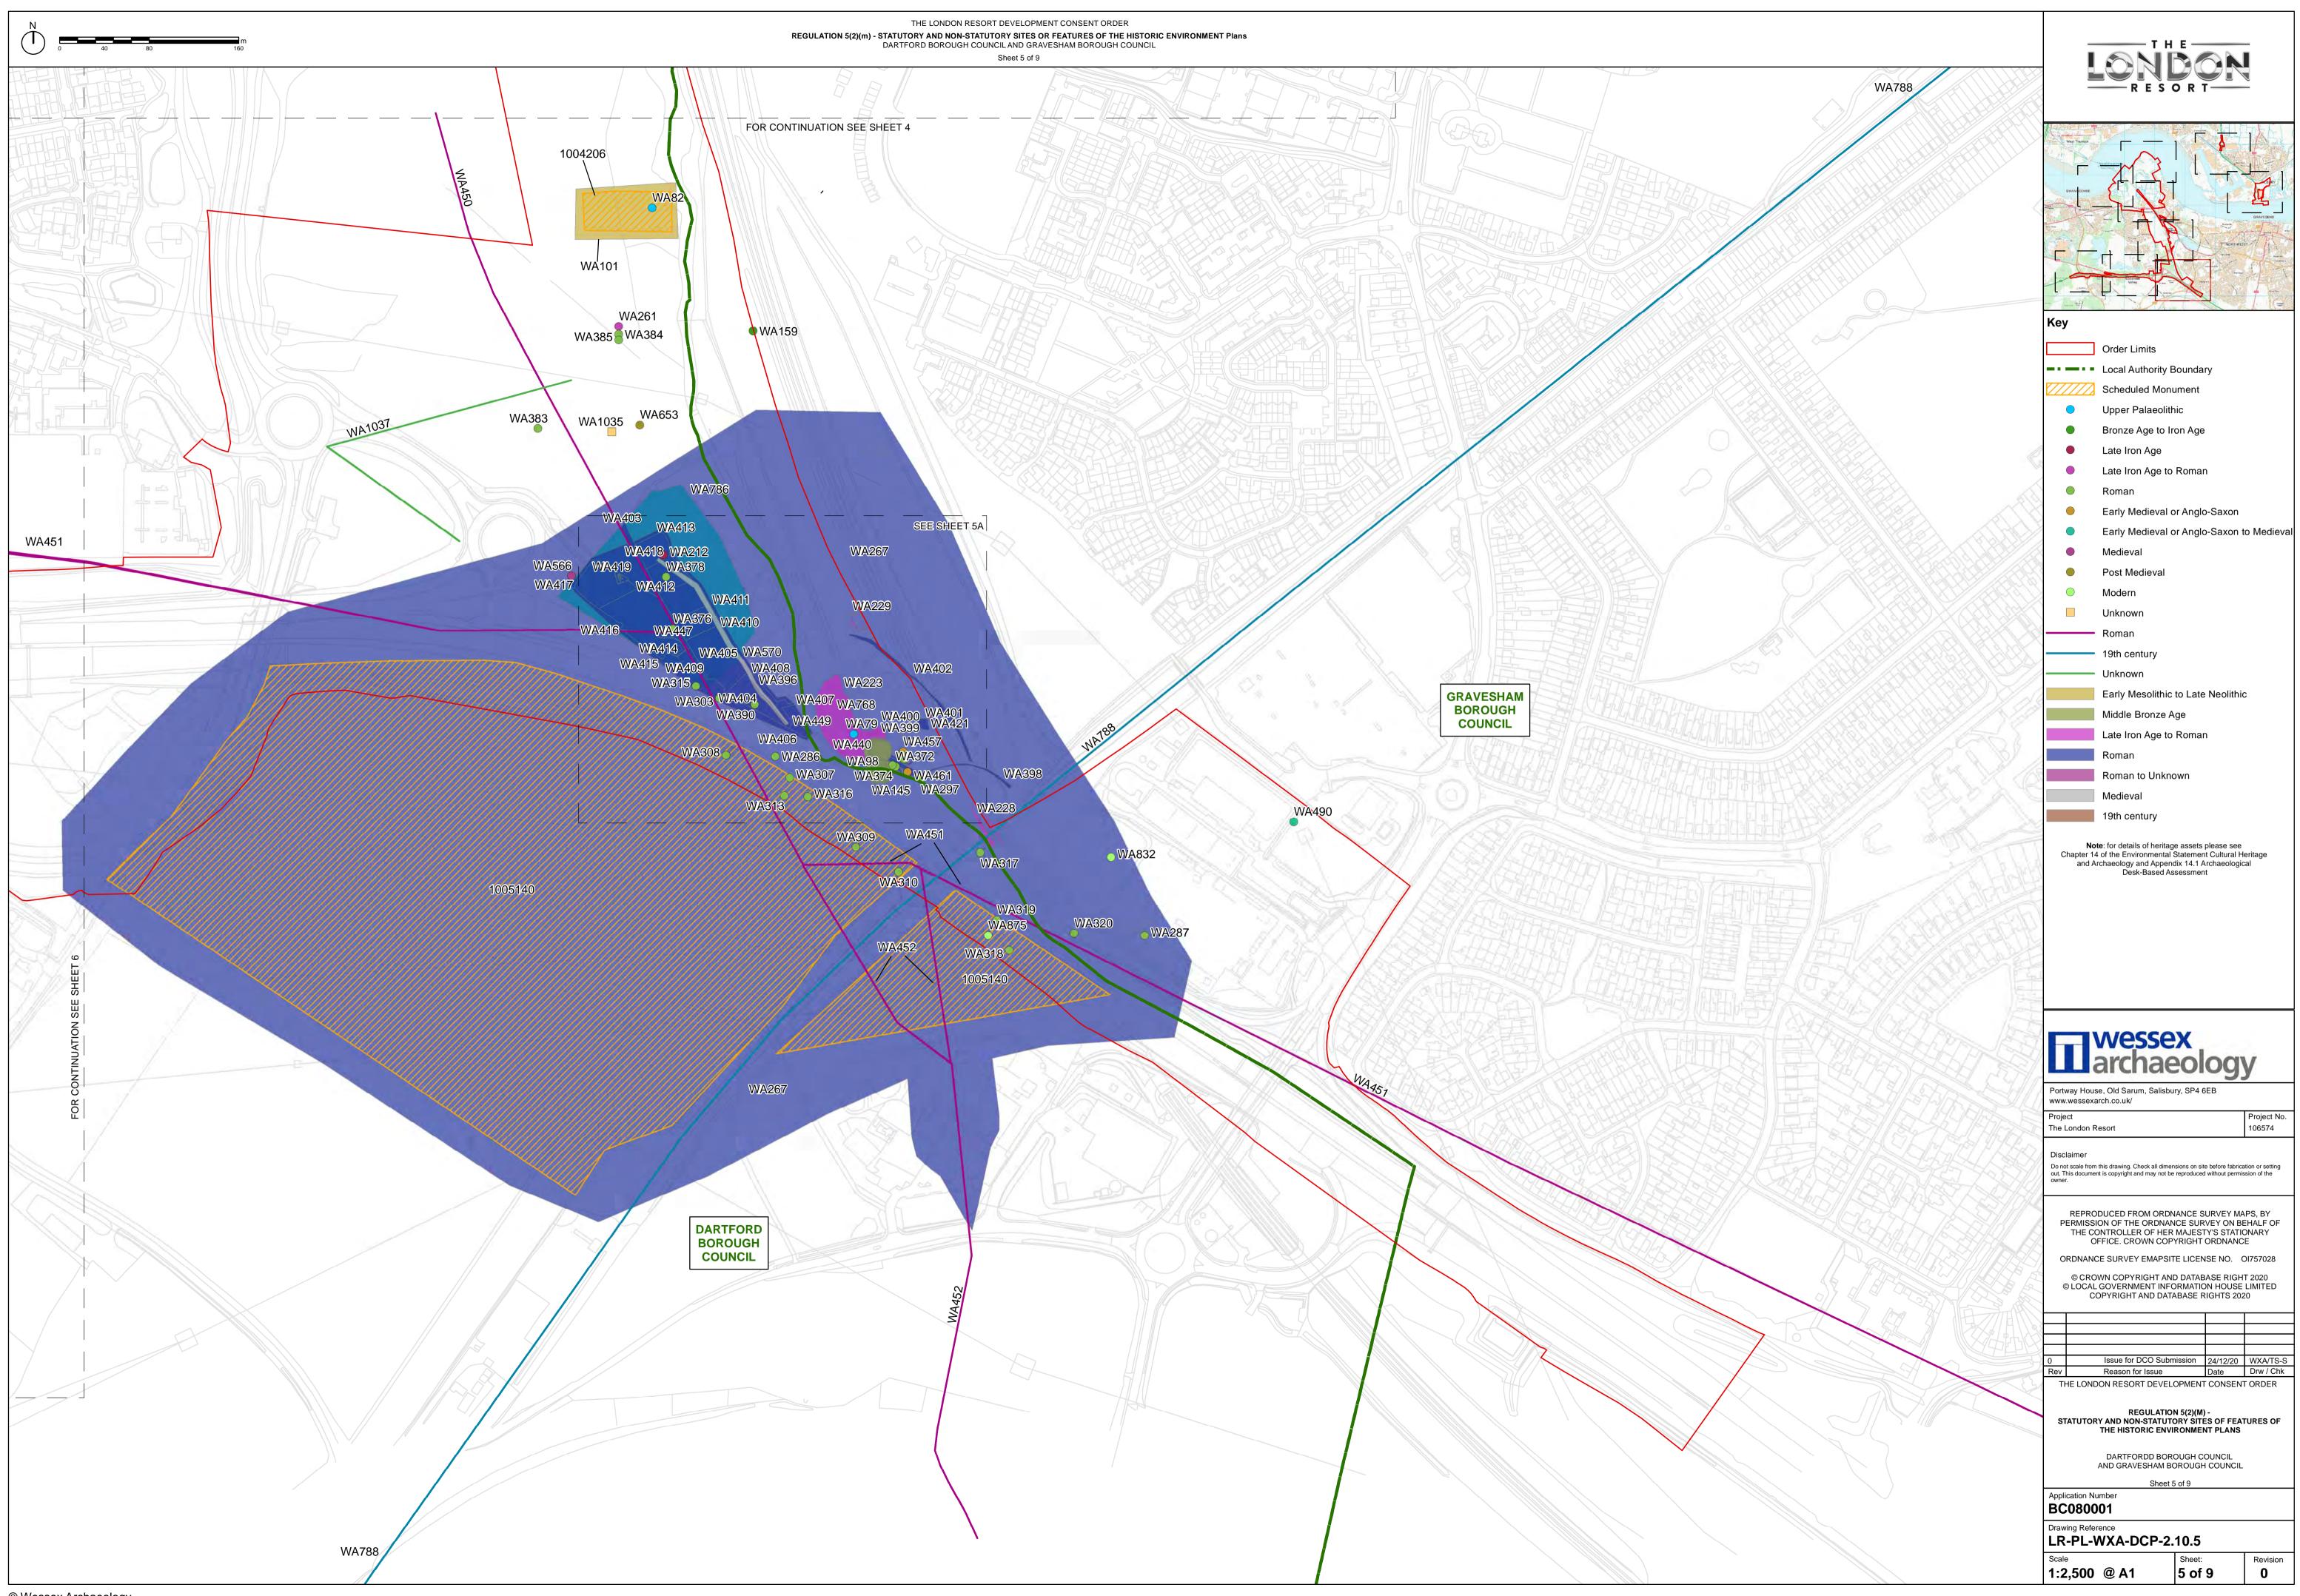

## **Heritage Designation Plans**

Document reference: 2.10 Revision: 0

December 2020

Planning Act 2008 The Infrastructure Planning (Applications: Prescribed Forms and Procedure) Regulations 2009 Regulations 5(2)(m)