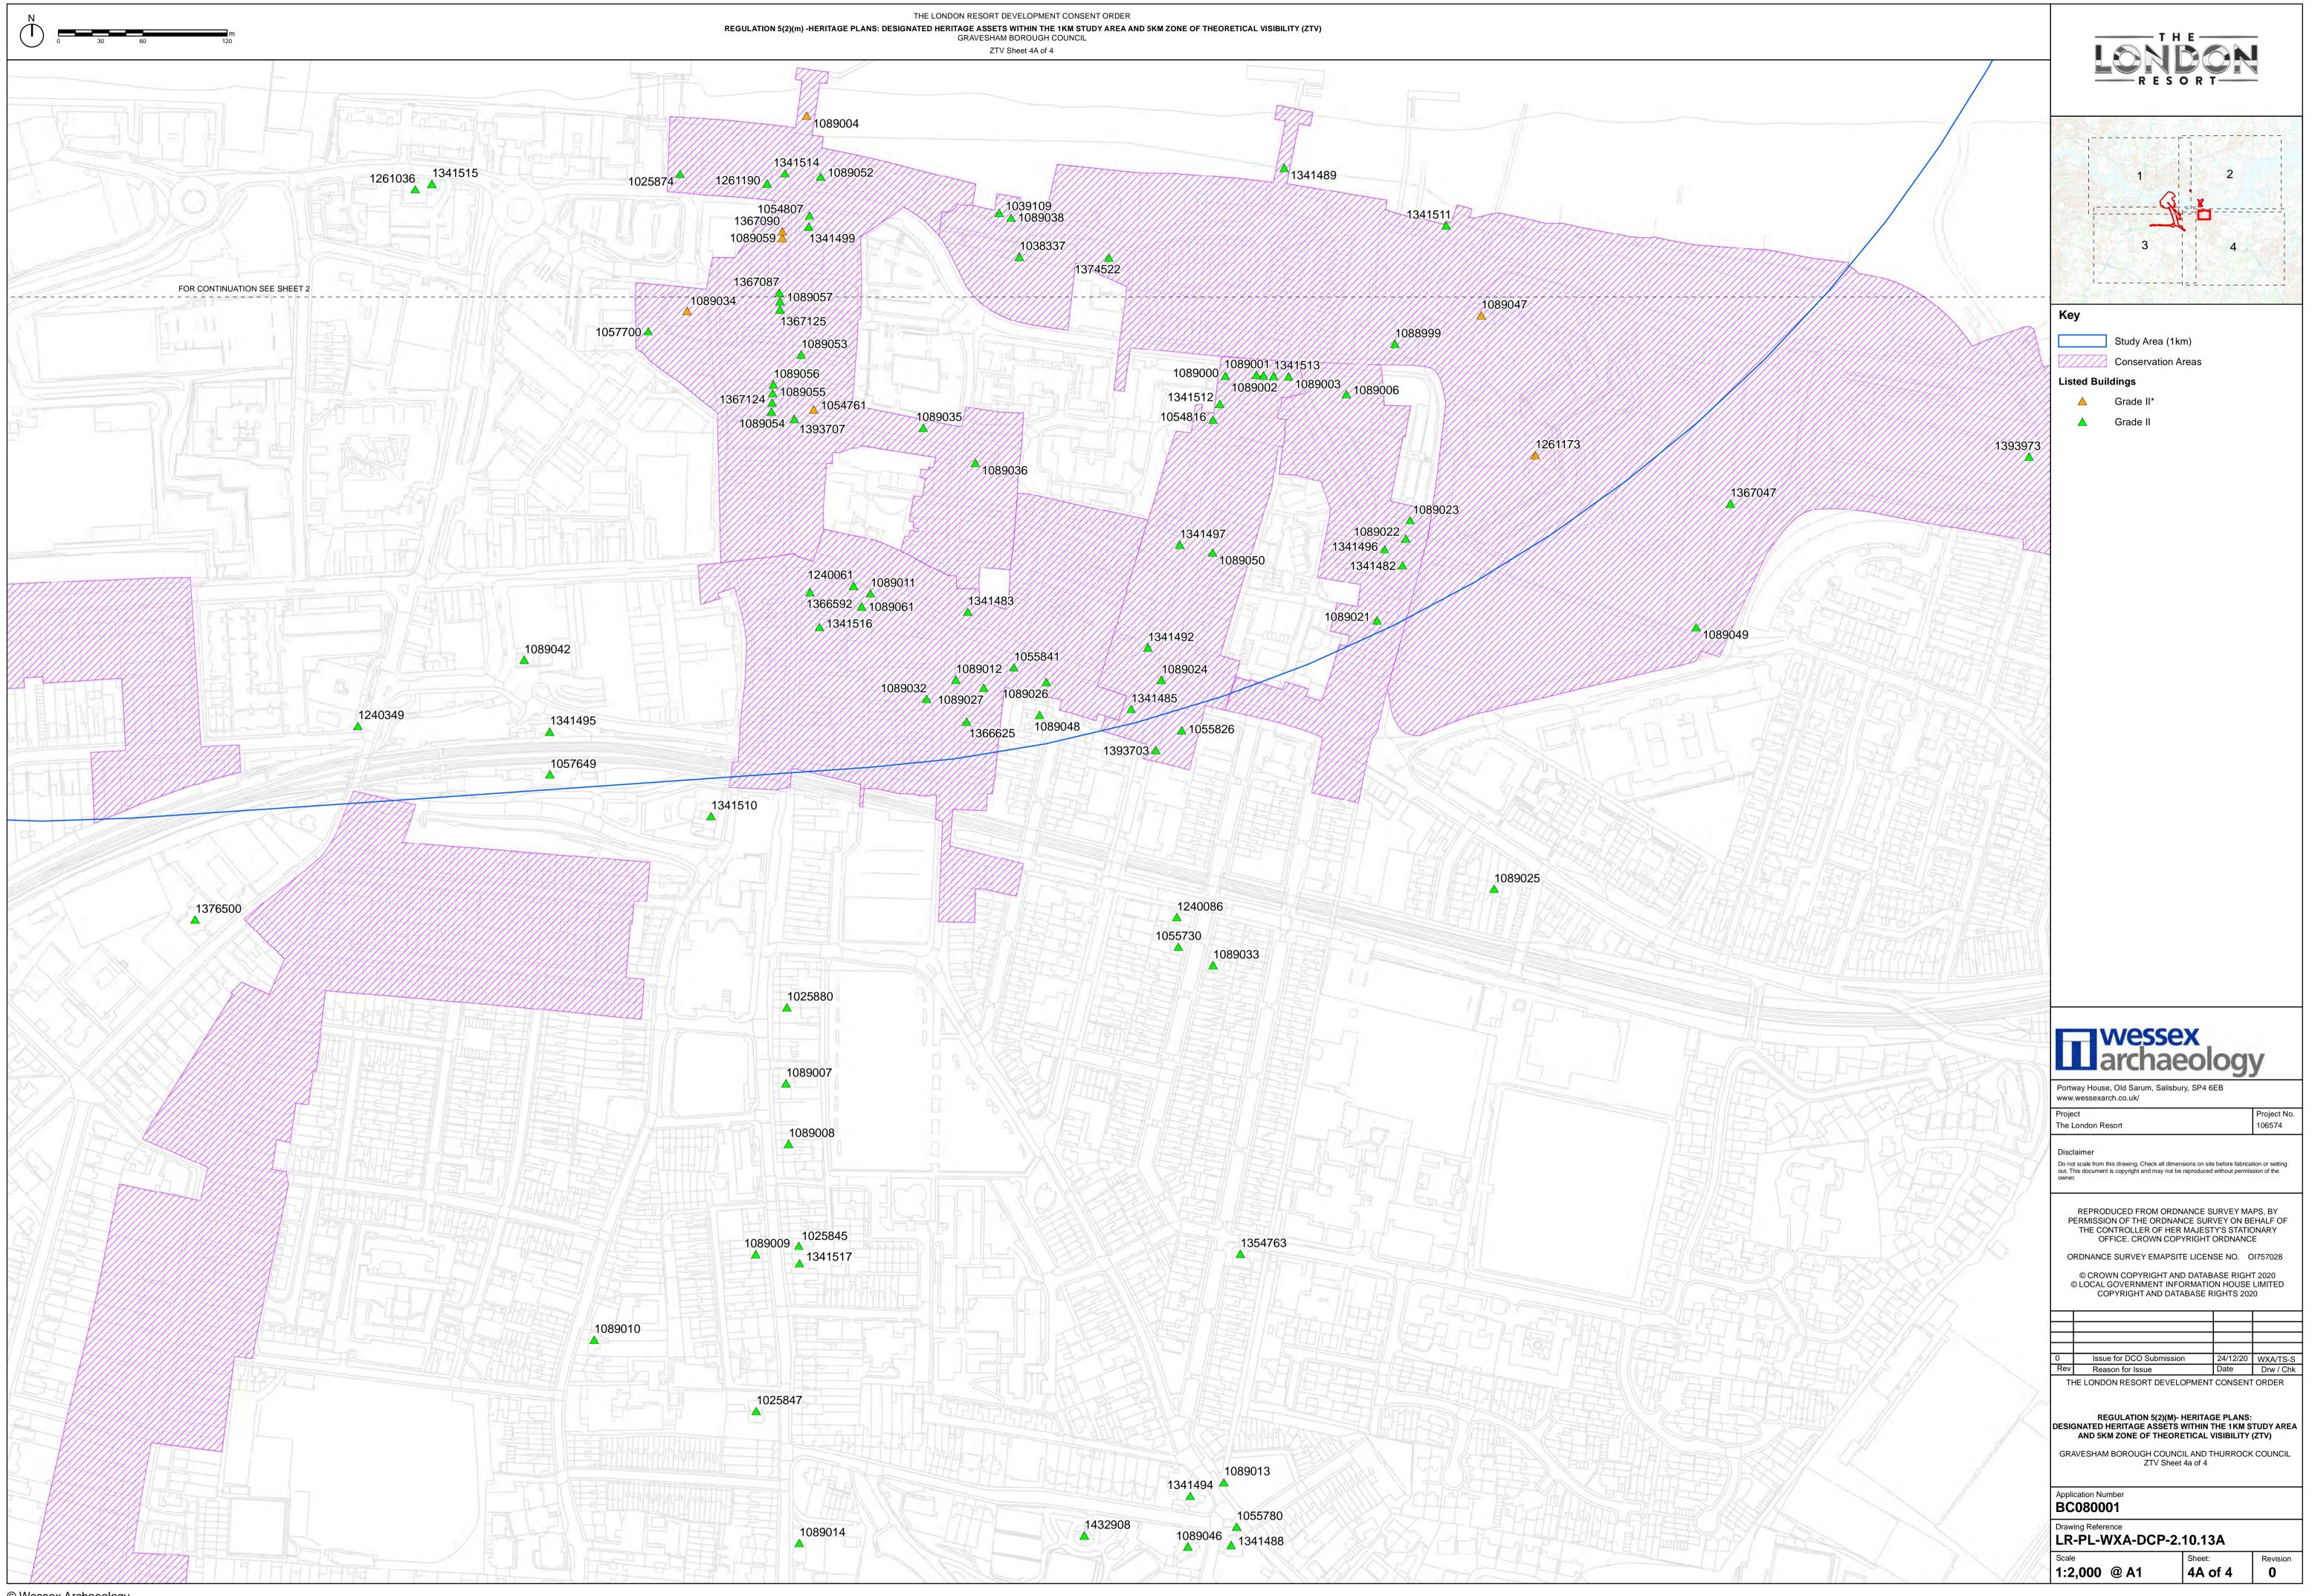

## **Heritage Designation Plans**

Document reference: 2.10 Revision: 0

December 2020

Planning Act 2008 The Infrastructure Planning (Applications: Prescribed Forms and Procedure) Regulations 2009 Regulations 5(2)(m)